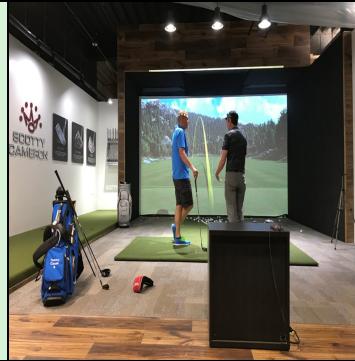

## Reflection Bay College Golf Team Practice Program

- Golf and Practice at Reflection Bay
- Six players and two coaches
- Practice scheduled 4 hours daily at our newly designed facility (with trackman technology)
- Six total hours of hitting bay access
- Club repair/fitting option—additional cost
- Days: Sunday—Thursday (Friday-Saturday additional charge)

At Reflection Bay we have a 100 yard long wedge/short game practice area with multiple targets and we have just completed an indoor hitting / fitting / instruction bay featuring Trackman simulator technology. Our master club fitter — builder, Brendan Bergin traveled the PGA Tour for 15 years working on the clubs of the best players in the world and our on hand shaft selection is the largest in Las Vegas.