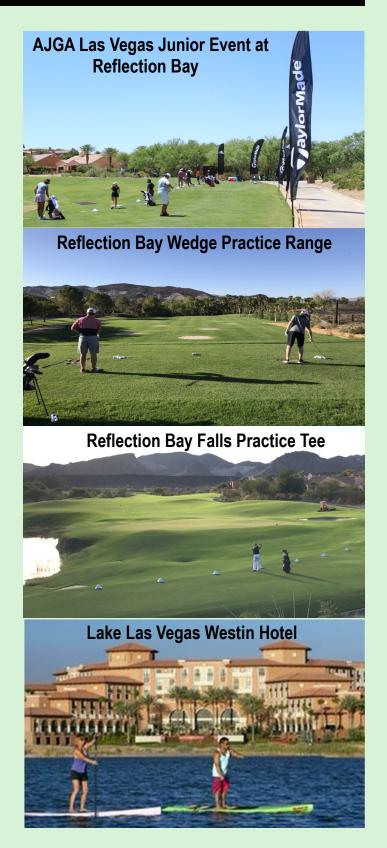

## The Lake Las Vegas High Performance Golf Institute Falls Practice Area

The HPGI Falls Practice area consists of four golf holes from the original Tom Weiskopf designed Falls Golf Club that can be used for instruction and/or practice. This facility is five minutes from Reflection Bay Golf Club.

Three greens have been renovated and are used for instruction and practice;

One for putting with green speeds maintained at quick speeds, one for chipping with mowed down collection areas for simulating shots directly around the green surface.

One for longer pitch shots – up to 50 yards and this green has a greenside practice bunker.

One green is on the par three hole that has multiple tee boxes and can play up to 175 yards.

This hole is used for par three practice, short game with multiple length grasses around the green and two bunkers, one with manicured and maintained sand one with less maintained more waste area conditions.

We also have two fairway bunkers that are available for students.

With the four holes we have multiple tee boxes that can be used when working on the driving of the golf ball where students can work on shaping tee shots, working on driving the ball in the fairway, etc.

We have also constructed a 27,000 square foot **PRIVATE** practice tee. This facility will be reserved for golf schools, visiting academies and college teams and private instruction by our two PGA Tour Professional instructors, Craig Barlow and Jeff Gallagher. The Falls practice tee will open October 5, 2019.